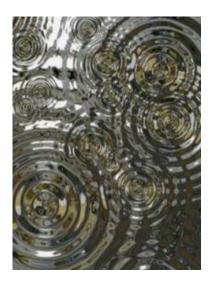

## Joanne Duffy's original artwork

Sketching

My original oil painting artwork. I was inspired by the interior branches and the colours.

1st floor lobby is designed with large water effect sheet on apartment doors, skirting board and columns, against the white for a stronger texture and brighter effect. The several dome lights provide a gentle and diffused light that can fill the entire space.