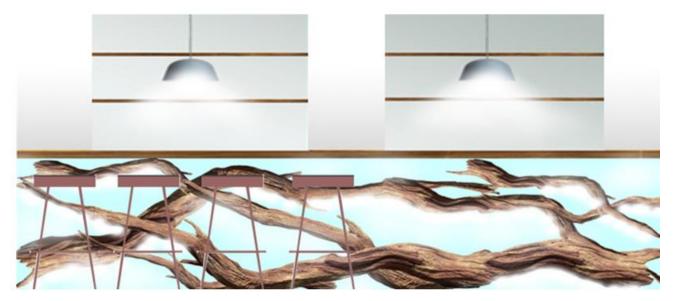

Sketchup drawing mimicking branches and using them as part of the bar area feature walls and the 2 columns feature walls

Photoshop Bar Elevation