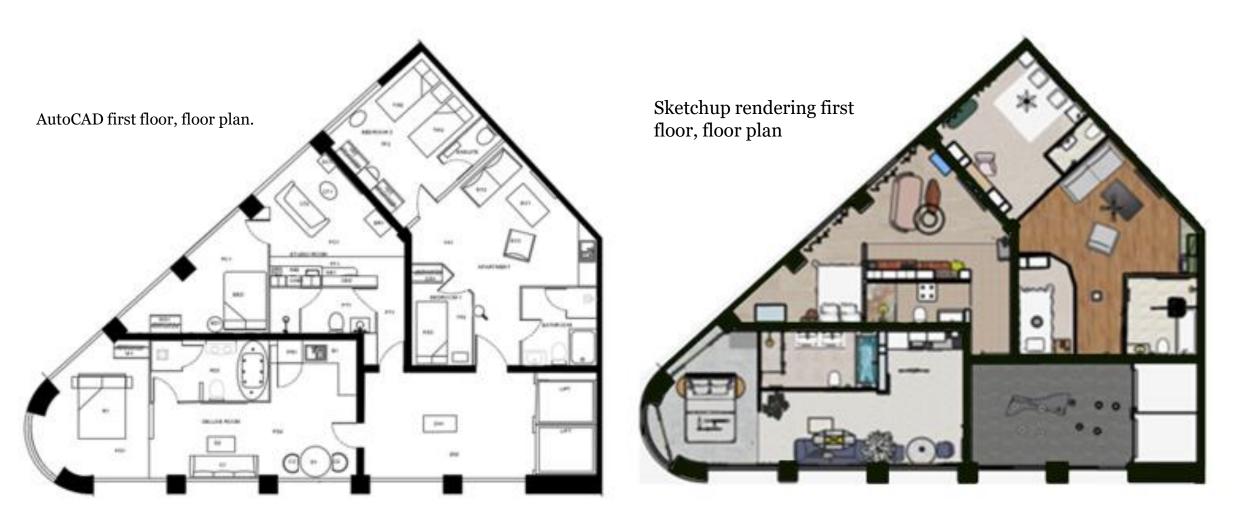

Created different floor plans to scale for the Art Series hotel in Perth. The ground floor consist of a hospitality area, reception, lobby and amenities. please see following options.