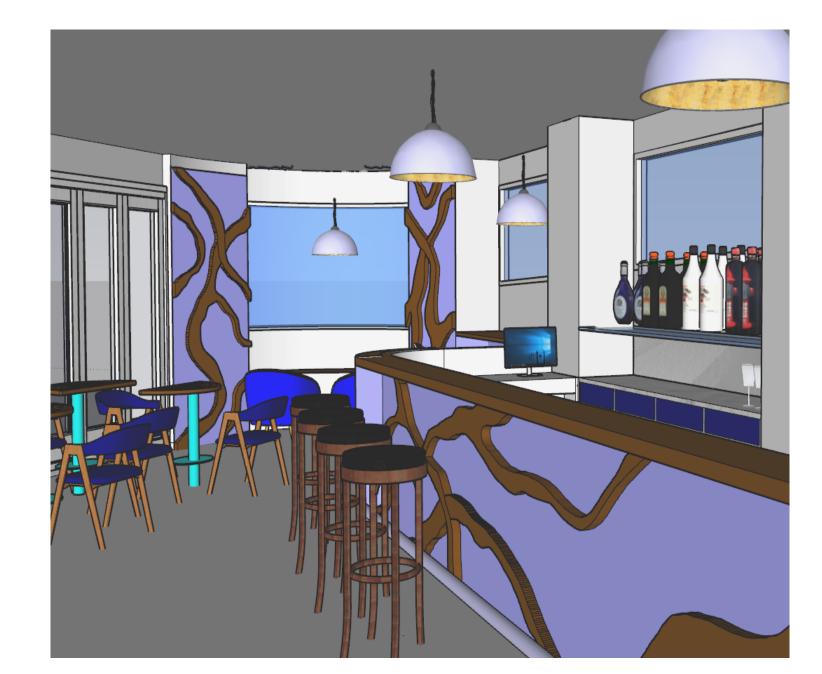

Sketchup drawing mimicking branches and using them as part of the bar area feature walls and the 2 columns feature walls

Photoshop Bar Elevation