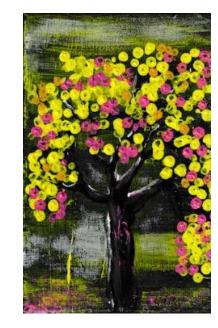

## Joanne Duffy's original artwork

Sketching

My original oil painting artwork. I was inspired by the interior branches and the colours.

1st floor lobby is designed with large water effect sheet on apartment doors, skirting board and columns, against the white for a stronger texture and brighter effect. The several dome lights provide a gentle and diffused light that can fill the entire space.