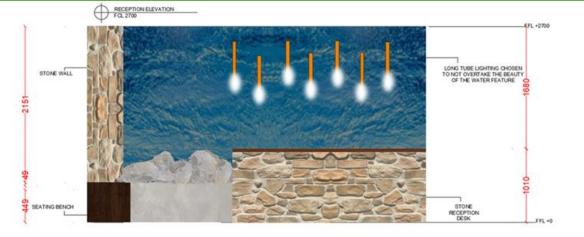

Reception desk Elevation

Original Painting by Joanne Duffy placed at the Reception area and designed it using the same colours and concept.

This is a sketch of a curve looking Reception to represent the flawless Of the waves. My painting depicting the painting of the artist.