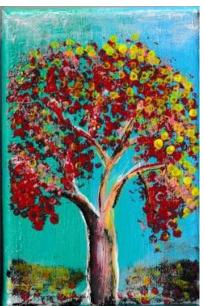

## Joanne Duffy's original artwork

Sketching

My original oil painting artwork. I was inspired by the interior branches and the colours.

1st floor lobby is designed with large water effect sheet on apartment doors, skirting board and columns, against the white for a stronger texture and brighter effect. The several dome lights provide a gentle and diffused light that can fill the entire space.