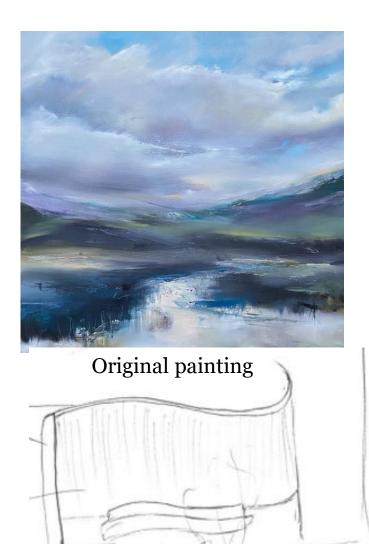

Reception desk Elevation

Original Painting by Joanne Duffy placed at the Reception area and designed it using the same colours and concept.

This is a sketch of a curve looking Reception to represent the flawless Of the waves. My painting depicting the painting of the artist.

## Joanne Duffy's original artwork

Sketching

My original oil painting artwork. I was inspired by the interior branches and the colours.

1st floor lobby is designed with large water effect sheet on apartment doors, skirting board and columns, against the white for a stronger texture and brighter effect. The several dome lights provide a gentle and diffused light that can fill the entire space.