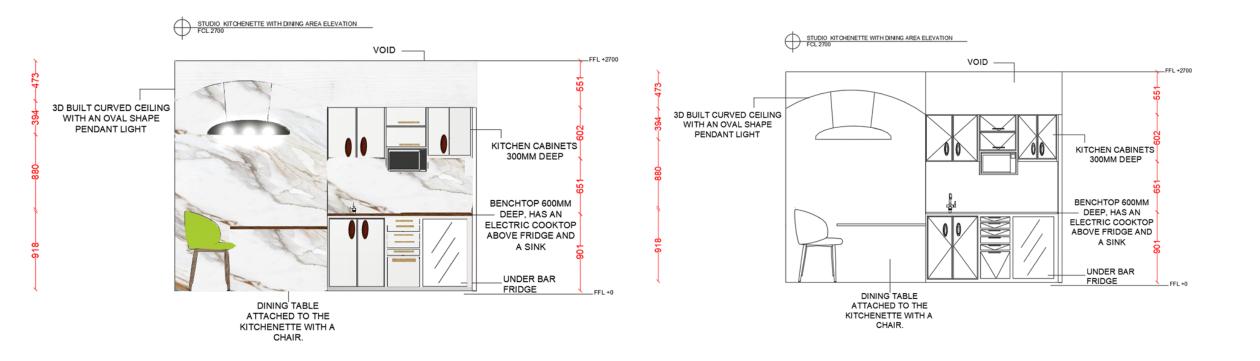

Photo for inspiration

Lobby Mood board.

Rendered studio kitchen elevation Art series Hotel Group Perth.

I designed the kitchen including the dining table as an extended benchtop to allow more space to move around the studio room.