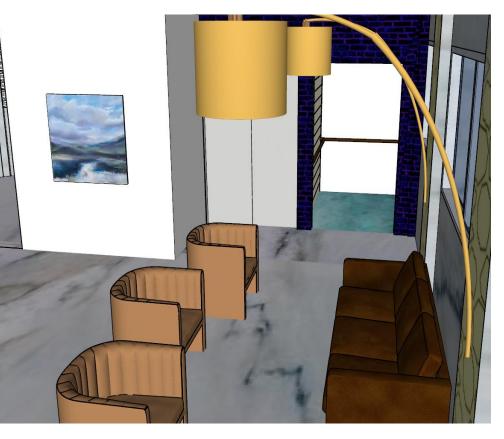

## Designing <u>THE</u> Art Series Hotel Group @ 149 South Terrace Fremantle, WA. (assessment).

This project is a triangular shape Hotel building. It offers a hospitality venue and accommodations, to attract all different clientele, local and international. The design of the hotel is based on the Artist Joanne Duffy, the way its designed is purely about her bio and artworks. Sketchup 3D of the <u>Lobby</u> On Ground floor

Reception desk Elevation

Original Painting by Joanne Duffy placed at the Reception area and designed it using the same colours and concept.

This is a sketch of a curve looking Reception to represent the flawless Of the waves. My painting depicting the painting of the artist.