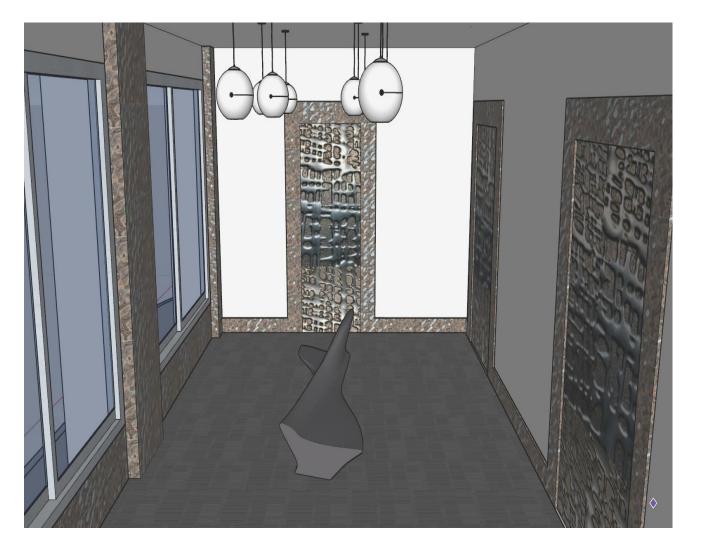

Sketchup drawing mimicking branches and using them as part of the bar area feature walls and the 2 columns feature walls

Photoshop Bar Elevation