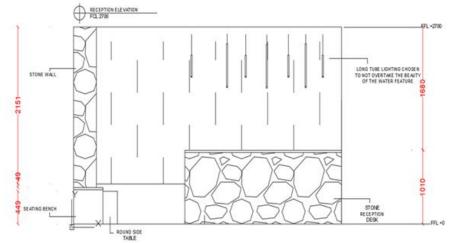

Reception desk Elevation

Original Painting by Joanne Duffy placed at the Reception area and designed it using the same colours and concept.

This is a sketch of a curve looking Reception to represent the flawless Of the waves. My painting depicting the painting of the artist.