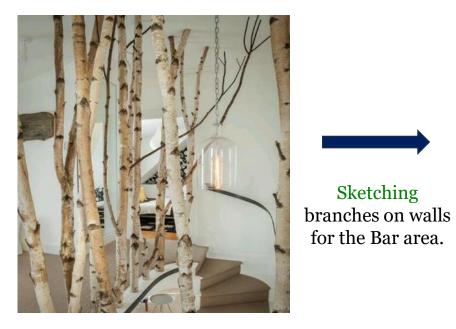

Sketchup drawing mimicking branches and using them as part of the bar area feature walls and the 2 columns feature walls

Photoshop Bar Elevation