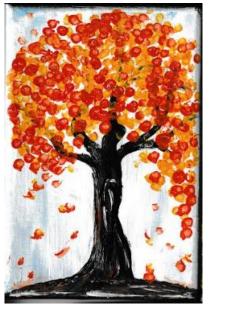

Reception desk Elevation

Original Painting by Joanne Duffy placed at the Reception area and designed it using the same colours and concept.

This is a sketch of a curve looking Reception to represent the flawless Of the waves. My painting depicting the painting of the artist.

## Joanne Duffy's original artwork

Sketching

My original oil painting artwork. I was inspired by the interior branches and the colours.

1st floor lobby is designed with large water effect sheet on apartment doors, skirting board and columns, against the white for a stronger texture and brighter effect. The several dome lights provide a gentle and diffused light that can fill the entire space.