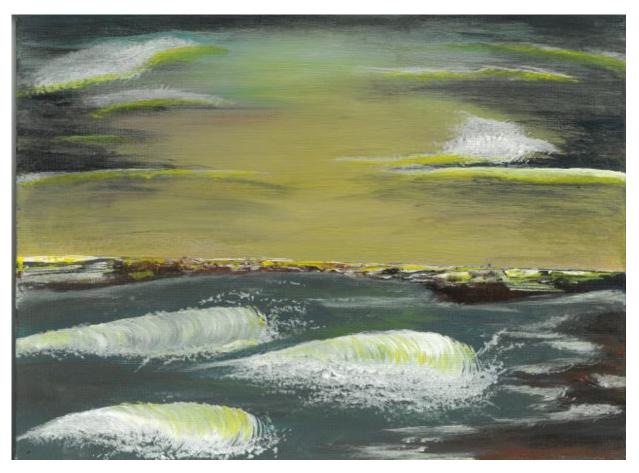

## Joanne Duffy's original artwork

Sketching

My original oil painting artwork. I was inspired by the interior branches and the colours.

1st floor lobby is designed with large water effect sheet on apartment doors, skirting board and columns, against the white for a stronger texture and brighter effect. The several dome lights provide a gentle and diffused light that can fill the entire space.