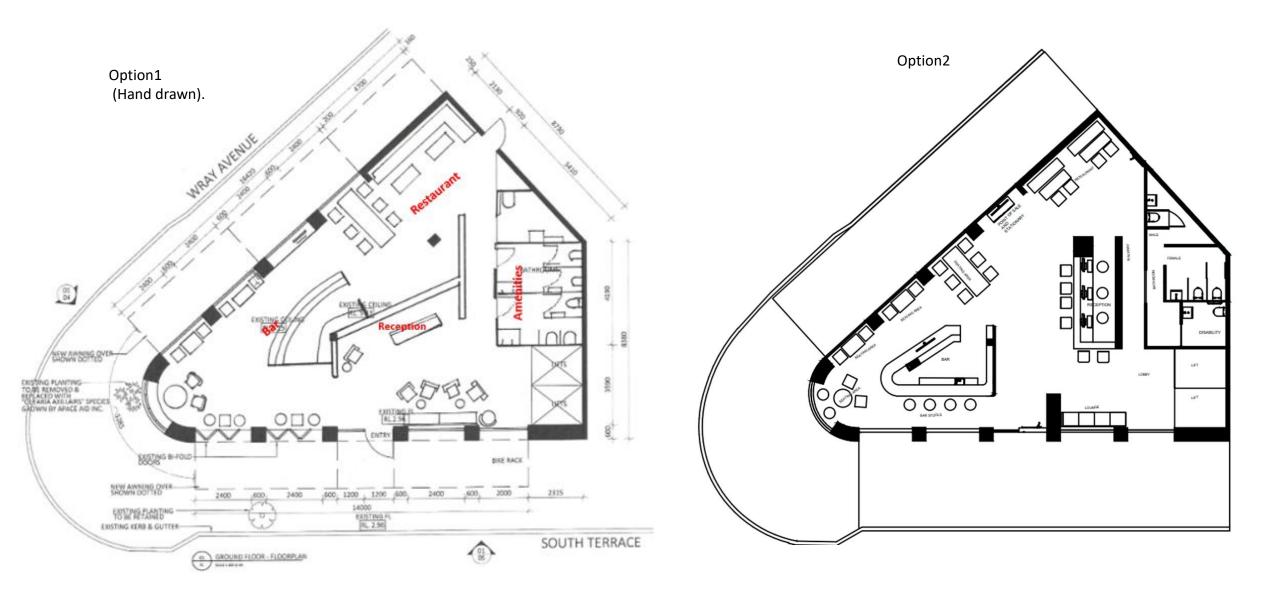

Created different floor plans to scale for the Art Series hotel in Perth. The ground floor consist of a hospitality area, reception, lobby and amenities. please see following options.