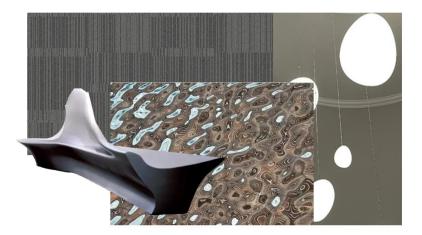

Photo for inspiration

Lobby Mood board.

Rendered studio kitchen elevation Art series Hotel Group Perth.

I designed the kitchen including the dining table as an extended benchtop to allow more space to move around the studio room.