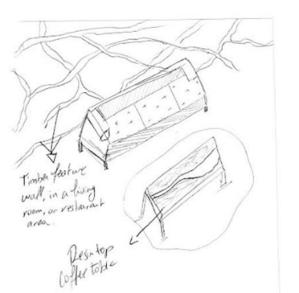

Sketchup drawing mimicking branches and using them as part of the bar area feature walls and the 2 columns feature walls

Photoshop Bar Elevation