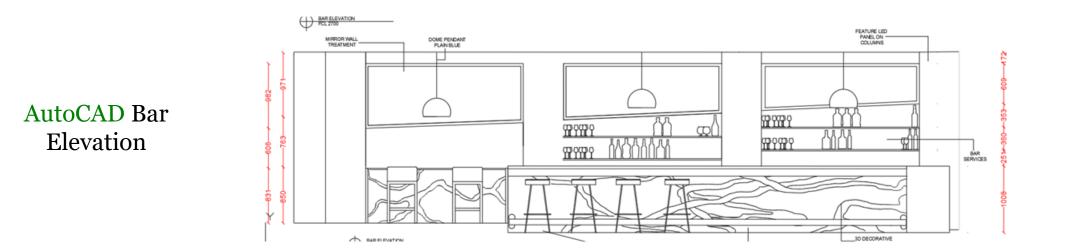

Sketchup drawing mimicking branches and using them as part of the bar area feature walls and the 2 columns feature walls

Photoshop Bar Elevation