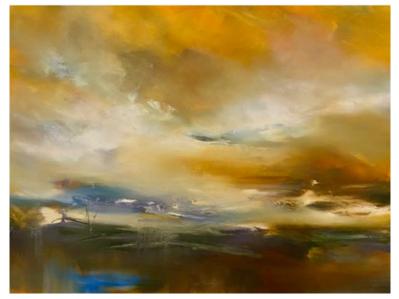

Reception desk Elevation

Original Painting by Joanne Duffy placed at the Reception area and designed it using the same colours and concept.

This is a sketch of a curve looking Reception to represent the flawless Of the waves. My painting depicting the painting of the artist.