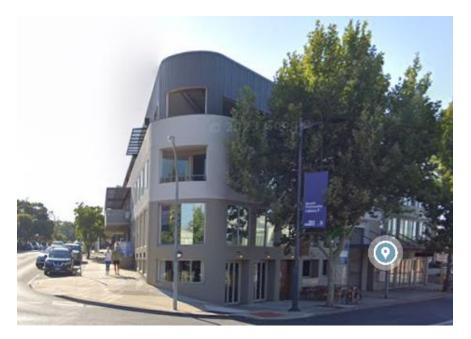

## Designing <u>THE</u> Art Series Hotel Group @ 149 South Terrace Fremantle, WA. (assessment).

This project is a triangular shape Hotel building. It offers a hospitality venue and accommodations, to attract all different clientele, local and international. The design of the hotel is based on the Artist Joanne Duffy, the way its designed is purely about her bio and artworks. Sketchup 3D of the <u>Lobby</u> On Ground floor