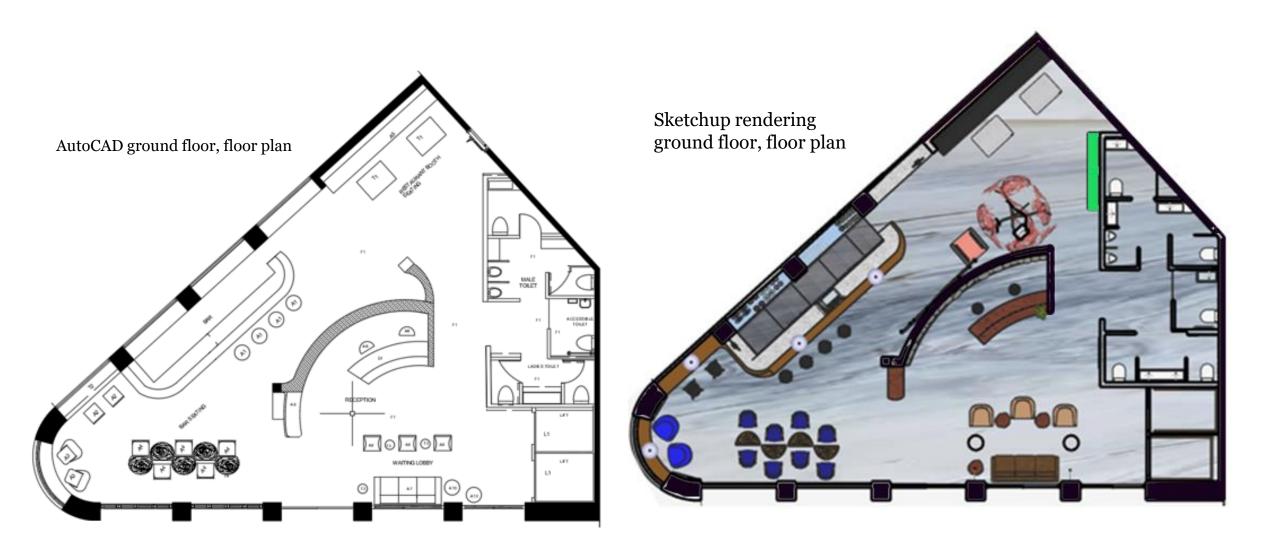

Created different floor plans to scale for the Art Series hotel in Perth. The ground floor consist of a hospitality area, reception, lobby and amenities. please see following options.